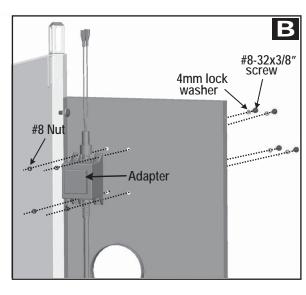

## VERY IMPORTANT: Burner tubes must reengage valve openings. See illustrations at right.

- 9. Attach electrode to burner.
- 10. Carefully replace burners.
- 11. Attach burners to brackets on firebox.
- 12. Reposition carryover tubes and attach to burners. Replace flame tamers and cooking grates.